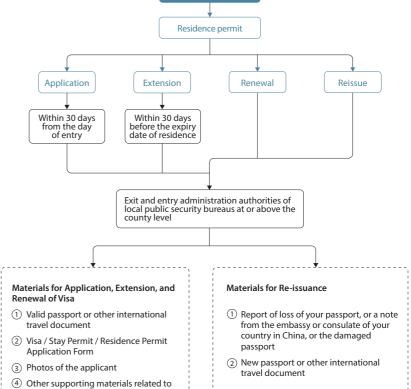

#### Entry and Exit Facilitation Policy

Residence>180 Days

#### Visa documents Stay≤180 Days Visa Stay documents Application, reissue, Renewal Reissue Extension and renewal Within 7 days before Submit a report of loss of your passport or a note from the the expiry date of stay indicated on the visa embassy or consulate of your country in China and a new valid passport or other international travel document. You can apply for a renewal or Exit and entry administration authorities of local public reissuance of a stay document of the corresponding period security bureaus at or above the county level Materials for Extension and Renewal of Visa Materials for Re-issuance

## Visa Documents

the application

- 1 Valid passport or other international travel document
- ② Visa / Stay Permit / Residence Permit Application Form
- 3 Photos of the applicant
- 4 Other supporting materials related to the application
- Report of loss of your passport, or a note from the embassy or consulate of your country in China, or the damaged passport
- ② New passport or other international travel document
- ③ If the group visa is lost, stolen, or damaged, a letter from the local host travel agency and a copy of the group visa shall be submitted