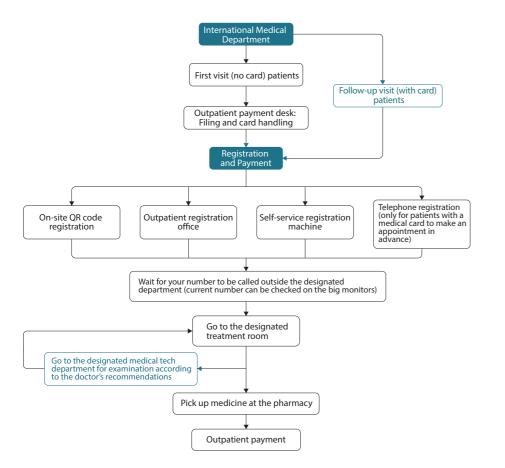

#### **Medical Treatment**

#### **Medical Treatment**

The Chinese government attaches great importance to the safety and health of all people in China, including foreigners, and protects their legitimate rights and interests according to the law. All foreigners in China shall strictly abide by the laws and regulations related to public health, for the good of your own health and safety, as well as that of others.