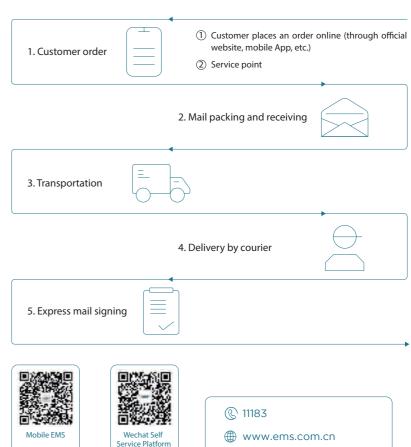

<sup>\*</sup>To learn more about the specific information of relevant outlets, please contact EMS customer service 11183 and log in to the EMS website to inquire https://www.ems.com.cn