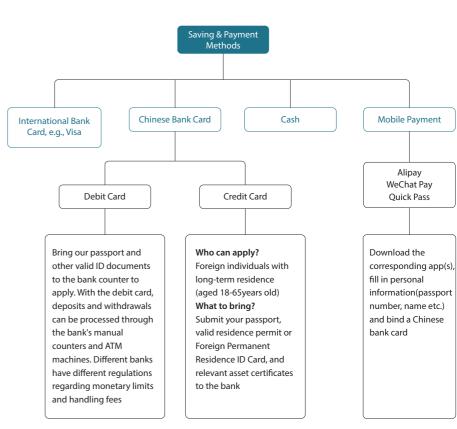

#### **Convenient Payment Methods**

#### **Convenient Payment Methods**

Foreign residents visiting China for a short period time may open a Digital Yuan wallet without opening a bank account in mainland China to meet their day-to-day payment needs while in China.

The Digital Yuan (e-CNY) is a digital legal tender issued by the People's Bank of China, which has the same legal effect as the physical, cash form of the Chinese Yuan. Currently, e-CNY is in the pilot testing stage and has not yet been officially launched. The pilot test zones for the Digital Yuan include Shenzhen, Suzhou, Xiong'an New District, Chengdu, Shanghai, Hainan, Changsha, Xi'an, Qingdao, Dalian, Tianjin, Chongqing, Guangzhou, Fuzhou, Xiamen, Hangzhou, Ningbo, Wenzhou, Huzhou, Shaoxing and Jinhua.

The Digital Yuan may only be used in pilot zones for now. Users may register an account in the Digital Yuan mobile App, and log on to the App, using a domestic mobile number. Foreign citizens who have a mobile line with any the three major domestic telecommunications operators may register and use the Digital Yuan App but only for the purposes of payments and transfers.

The Digital Yuan app can also be linked to the digital wallets of the following: Industrial and Commercial Bank of China, Agricultural Bank of China, Bank of China, China Construction Bank, Postal Savings Bank of China, China Merchants Bank, WeBank, Bank of Communications and Internet Banking. The Digital Yuan app currently supports [the use of funding sources from] 33 domestic banks. Overseas bank cards are currently not supported at the moment.

To use the Digital Yuan, first exchange for some Digital Yuan within the app using a linked bank card. The e-CNY can then be used with the various merchants in pilot zones that support the Digital Yuan by either scanning or presenting a QR code for payment.

The digital RMB has a variety of different forms of chip wallet products such as visual chip wallet, special-shaped wallet and wearable wallet to meet the payment needs for different types of people and applications in different scenarios. The user can hold a card to touch in the terminals and complete the payment to disengage to mobile-phone payment. For foreigners with currency exchange needs, the card also has more functions. Users can exchange foreign currency cash into equivalent digital RMB on the digital version foreign currency exchange machine based on the real-time exchange rate, only holding passports without registering and binding any bank account.