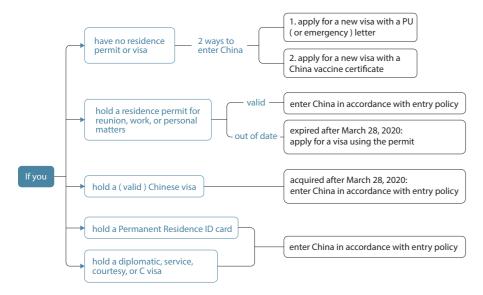

## Any foreigner entering China should have a valid international travel document such as a passport and one or more of the following visas and documents

- 1. Diplomatic visa, service visa, courtesy visa, or C visa;
- 2. Visa issued by Chinese embassies or consulates on and after March 28, 2020;
- 3. Residence permit for employees, students, personal affairs, or family reunion;
- 4. Foreign permanent resident ID card of the PRC.

#### Can I Travel to China?

<sup>\*</sup>The above are the relevant policies implemented as of August 31 in 2022.

#### **Steps to Enter China:**

- 1. Make sure your Chinese visa, residence permit, or permanent resident ID card is valid;
- 2. Take medical examinations, declare your health conditions, and upload test reports to get a health QR code according to the requirements of your local Chinese embassy or consulate. Normally, the embassy or consulate issues the health QR code within 12 hours after receiving the test results;
- 3. People shall board with a valid ID or passport, residence permit or visa, green health code, proof of negative nucleic acid test and rapid antigen test as specified in the entry requirements, and vaccinated persons need to bring their vaccination certificates with them;
- 4. If you need to transit during the trip, make sure your transit airport offers nucleic acid tests according to the requirements of the transit country.

#### Entry and Exit Facilitation Policy

Residence>180 Days

#### Visa documents Stay≤180 Days Visa Stay documents Application, reissue, Renewal Reissue Extension and renewal Within 7 days before Submit a report of loss of your passport or a note from the the expiry date of stay indicated on the visa embassy or consulate of your country in China and a new valid passport or other international travel document. You can apply for a renewal or Exit and entry administration authorities of local public reissuance of a stay document of the corresponding period security bureaus at or above the county level Materials for Extension and Renewal of Visa Materials for Re-issuance