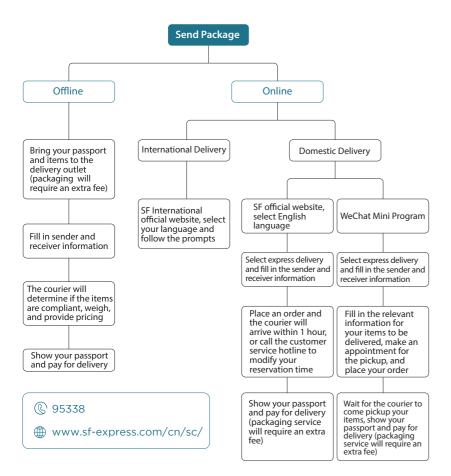

**Express Mail** 

#### **Express Mail**

#### **SF Express Delivery Flow Chart**

<sup>\*</sup>To learn more about SF Express's size, weight, and declared value limits on shipments and the list of items prohibited for carriage, etc., please contact their customer service hotline at 95338 or log on to their official website at: https://www.sf-express.com/cn/sc/