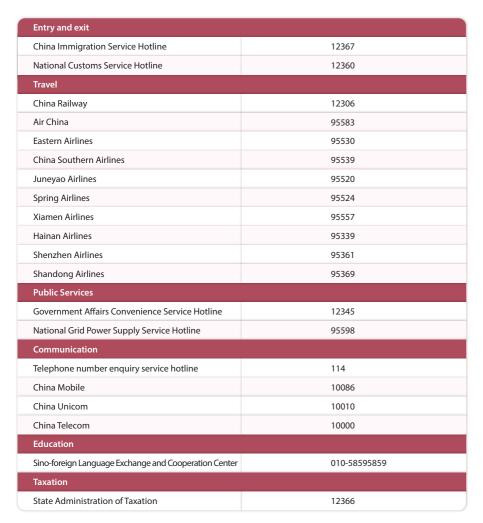

#### **Emergency Contact Methods**

#### **Related Websites and Official Accounts**

**Emergency Contact Methods** 

## Emergencies

| Police                       | 110 |
|------------------------------|-----|
| Fire Department              | 119 |
| Road Traffic Accident Police | 122 |
| Emergency Medical Rescue     | 120 |
| Red Cross Emergency Number   | 999 |

#### **Telecommunications**

How to make an international landline call to Beijing from abroad?

86-10 (Beijing Area/Telephone Code) -XXXXXXXX

How to make a landline call to Beijing from within China?

010 (Beijing Area/Telephone Code) -XXXXXXXX

How to get a number for a landline, a mobile phone, or set up internet?

You can log on to the official website of a Chinese telecom operator or visit one of their branches with your valid passport.

China Mobile www.10086.cn

China Unicom www.10010.com

China Telecom www.chinatelecom.com.cn

If you no longer use a phone/mobile number, you must go to one of the branches and complete the account cancellation procedures.

| Entry and Exit                                                                     |                        |  |  |
|------------------------------------------------------------------------------------|------------------------|--|--|
| Ministry of Foreign Affairs                                                        | www.fmprc.gov.cn       |  |  |
| General Administration of Customs                                                  | www.customs.gov.cn     |  |  |
| National Immigration Administration                                                | www.nia.gov.cn         |  |  |
| Beijing Office of the Government of the<br>Hong Kong Special Administrative Region | www.bjo.gov.hk         |  |  |
| Beijing Office of the Government of the<br>Macao Special Administrative Region     | www.draemp.gov.mo      |  |  |
| Traveling                                                                          |                        |  |  |
| Ministry of Culture and Tourism                                                    | www.mct.gov.cn         |  |  |
| Civil Aviation Administration                                                      | www.caac.gov.cn        |  |  |
| China Railway Customer Service Center                                              | www.12306.cn           |  |  |
| Notarization                                                                       |                        |  |  |
| China Notary Network                                                               | www.chinanotary.org.cn |  |  |
| Consular Assistance                                                                |                        |  |  |
| China Consular Service Net                                                         | cs.mfa.gov.cn          |  |  |